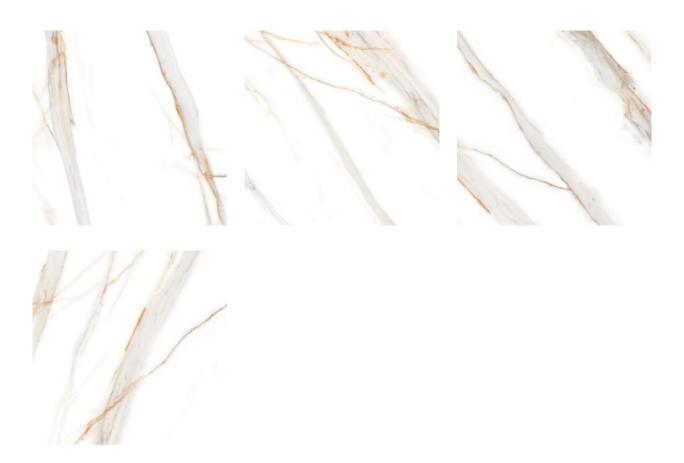

## PRODUCT ARDENZA MATE

59.6x59.6 (23\"x23\") | Porcelain Tile





## **GRAPHIC VARIETY**





## **TECHNICAL DATA**

NAME: ARDENZA MATE CODE: BG000000001636

GROUPS: Innova SERIES: ARDENZA

SIZE: 59.6x59.6 (23\"x23\")

THICKNESS: 9.8

CÓDIGO DE VENTA: A051

AVAILABILITY: Keros Bulgaria (Ruse)

TYPOLOGY: Porcelain Tile

FINISH: Matt

SHADE VARIATION: V1

LOOK: Marble USE: Floor & Wall RECTIFIED: YES FREEZE RESISTANCE: YES

PEI: III MOHS: 5

**RECOMMENDED JOINT: Minimum 3mm** 

**RESISTENCIA A MANCHAS: 5** 

RESISTANCE TO CHEMICAL ATTACK: GA-GLA-GHA



## **PACKING**

|                     |              | BOX |      |       | PALLET |       |     | EUROPALLET |       |     |
|---------------------|--------------|-----|------|-------|--------|-------|-----|------------|-------|-----|
| Size                | Product type | pcs | m²   | kg    | boxes  | m²    | kg  | boxes      | m