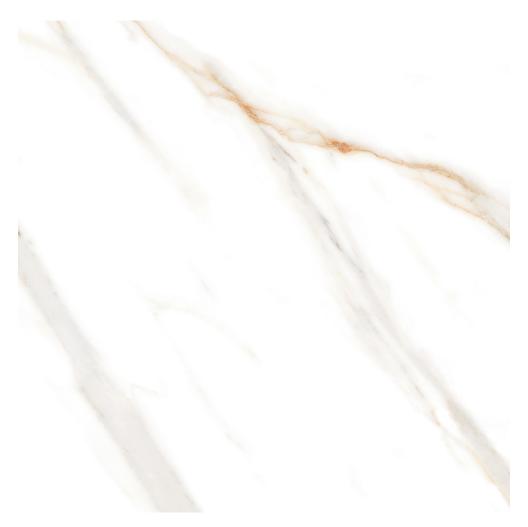

## PRODUCT ARDENZA MATE

59.6x59.6 (23\"x23\") | Porcelain Tile

## **GRAPHIC VARIETY**

FINISH: Matt

SHADE VARIATION: V1

LOOK: Marble USE: Floor & Wall RECTIFIED: YES FREEZE RESISTANCE: YES

PEI: III MOHS: 5

**RECOMMENDED JOINT: Minimum 3mm** 

**RESISTENCIA A MANCHAS: 5** 

RESISTANCE TO CHEMICAL ATTACK: GA-GLA-GHA